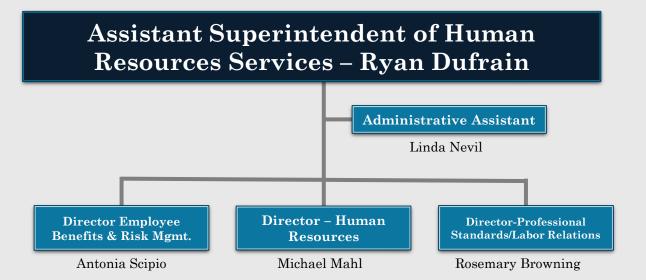

Direct Reporting Level



# **BOARD OFFICE**







Direct Reporting Level

#### Second Reporting Level

#### SUPERINTENDENT'S OFFICE





Direct Level or Higher

Direct Reporting Level

Second Reporting Level

#### **HUMAN RESOURCES**







# **STUDENT SERVICES**











#### **CURRICULUM & INSTRUCTION**











#### **SCHOOL LEADERSHIP**











### **DISTRICT OPERATIONS**







Direct Reporting Level



### **FINANCIAL SERVICES**





- Direct Level or Higher
- Direct Reporting Level
- Second Reporting Level

### **FACILITIES SERVICES**











# **EDUCATIONAL TECHNOLOGY**





- Direct Level or Higher
- Direct Reporting Level
- Second Reporting Level

# GOVERNMENT & COMMUNITY RELATIONS