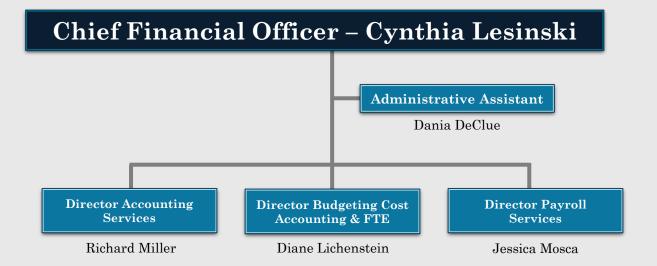

### **FINANCIAL SERVICES**

- Direct Level or Higher
- Direct Reporting Level
- Second Reporting Level