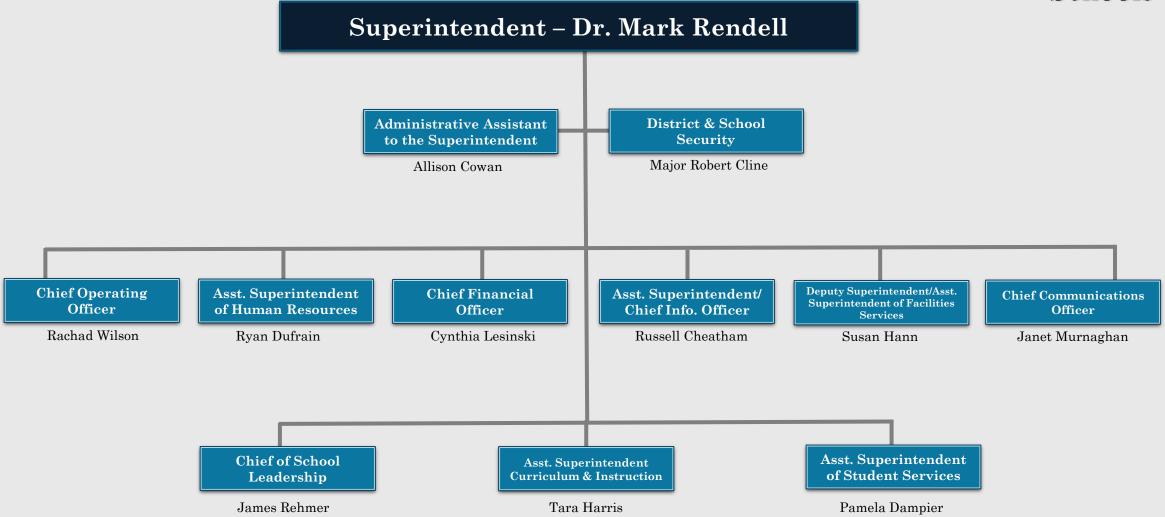

#### SUPERINTENDENT'S OFFICE

Direct Level or Higher

Direct Reporting Level

Second Reporting Level