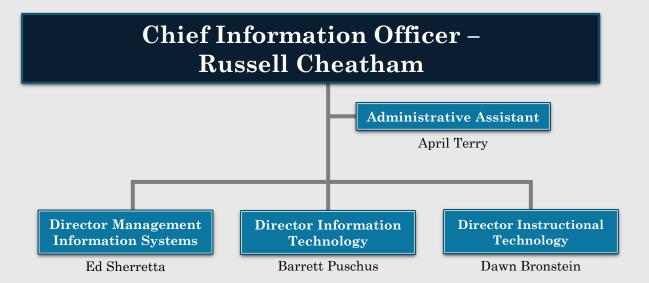

# **EDUCATIONAL TECHNOLOGY**

- Direct Level or Higher
- Direct Reporting Level
- Second Reporting Level