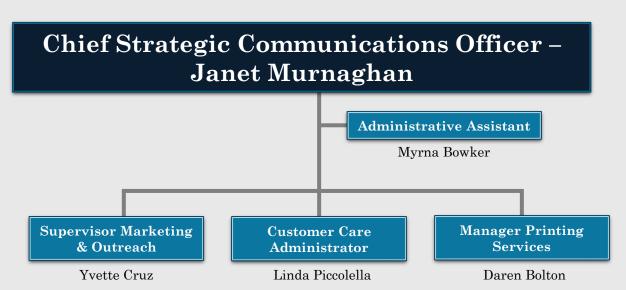

Direct Reporting Level



# **BOARD OFFICE**







Direct Reporting Level

#### Second Reporting Level

#### SUPERINTENDENT'S OFFICE





Direct Level or Higher

Direct Reporting Level

Second Reporting Level

#### **HUMAN RESOURCES**







# **STUDENT SERVICES**











#### **CURRICULUM & INSTRUCTION**











#### **SCHOOL LEADERSHIP**











### **DISTRICT OPERATIONS**







Direct Reporting Level



### **FINANCIAL SERVICES**





- Direct Level or Higher
- Direct Reporting Level
- Second Reporting Level

### **FACILITIES SERVICES**











# **EDUCATIONAL TECHNOLOGY**





- Direct Level or Higher
- Direct Reporting Level
- Second Reporting Level

# GOVERNMENT & COMMUNITY RELATIONS